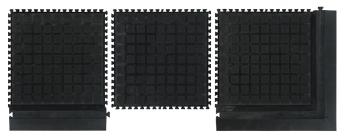

HOG HEAVEN III MODULAR TILE COMFORT

Modular Tile Side

Modular Tile Middle

Modular Tile Corner

Hog Heaven III Modular Tile Comfort

Nitrile Rubber Top Surface .120"

Nitrile Rubber Cushion .63"

Passes flammability standard DOC-FF-1-70

#### **MAT SIZES**

18" Center Tile: 18" x 18" 18" Side Tile: 18" x 21.875"

18" Corner Tile: 21.875" x 21.875"

36"Center Tile: 36" x 36" 36" Side Tile: 36" x 39.875"

36" Corner Tile: 39.875" x 39.875"

ESD\* rating of electrically conductive; chemical resistant; surface is grease/oil proof and cushion is grease/oil resistant.