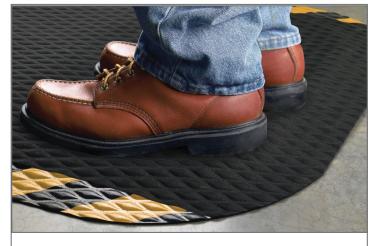

# **Hog Heaven**Anti-Fatigue Mats

- ✓ Static Dissipative
- ✓ Chemical Resistant
- ✓ Welding Safe
- ✓ Recycled Content

Most people think of anti-fatigue as just something to "make the floor softer". Experts tell us that well-designed anti-fatigue matting can do much more. Any employee who is required to stand for extended periods is subject to becoming distracted with the discomfort that can result from the incorrect type of support underfoot.

Hog Heaven anti-fatigue mats are firm enough to hold up to the long-term wear and tear of daily use while providing enough cushioning to relieve stress and discomfort.

- Comfortable: High-density nitrile-blended cushion helps eliminate pressure to the lower back and legs, providing superior comfort.
- ✓ Safe: Certified high-traction by the National Floor Safety Institute (NFSI); sloped edges provide a safe transition from floor to mat.
- Durable: Nitrile-blended cushion provides years of useful service life; cushion is molded, not glued, to the nitrile rubber surface so it will not separate; edges will not crack or curl.
- ✓ Versatile: Welding safe; ESD\* rating of electrically conductive; chemical resistant; surface is grease/oil proof and cushion is grease/oil resistant.