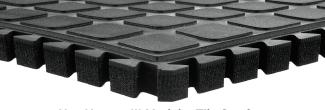

## Hog Heaven III **Comfort Modular Tiles**

Hog Heaven Modular Tile anti-fatigue mats are firm enough to hold up to the long-term wear and tear of daily use while providing enough cushioning to relieve stress and discomfort.

HOG HEAVEN III MODULAR TILE COMFORT

Modular Tile Side

Modular Tile Middle

Modular Tile Corner

Hog Heaven III Modular Tile Comfort

Nitrile Rubber Top Surface .120"

Nitrile Rubber Cushion .63"

Passes flammability standard DOC-FF-1-70