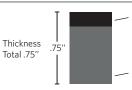

Solid Black

**Caution Yellow** 

Solid 100% nitrile rubber top surface

Beveled edges on all four sides for added safety.

Premium nitrile cushion

#### **Custom Sizes**

- Width: 2' (21"), 3' (33"), 4' (46"), 5' (58")
- Length: up to 60' maximum
- Thickness: 5/8" and 7/8"

Sizes may not be exact and are subject to a 3% variance due to manufacturing

CERTIFIED ANTI-SLIP BY THE NATIONAL FLOOR SAFETY INSTITUTE