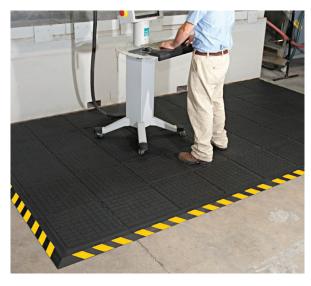

## Hog Heaven III **Comfort Modular Tiles**

Hog Heaven Modular Tile anti-fatigue mats are firm enough to hold up to the long-term wear and tear of daily use while providing enough cushioning to relieve stress and discomfort.

- ✓ Linkable
- ✓ Static Dissipative
- ✓ Chemical Resistant
- ✓ Modular with Wedge Lock
- ✓ Welding Safe
- √ 20% Recycled Nitrile Rubber

Most people think of anti-fatigue as just something to "make the floor softer". Experts tell us that well-designed anti-fatigue matting can do much more. Any employee who is required to stand for extended periods is subject to becoming distracted with the discomfort that can result from the incorrect type of support underfoot.