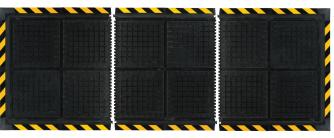

## Hog Heaven III **Comfort Modular Tiles**

Hog Heaven Modular Tile anti-fatigue mats are firm enough to hold up to the long-term wear and tear of daily use while providing enough cushioning to relieve stress and discomfort.

HOG HEAVEN III MODULAR TILE COMFORT

Modular Tile Side

Modular Tile Middle

Modular Tile Corner

Hog Heaven III Modular Tile Comfort

Nitrile Rubber Top Surface .120"

Nitrile Rubber Cushion .63"

Passes flammability standard DOC-FF-1-70